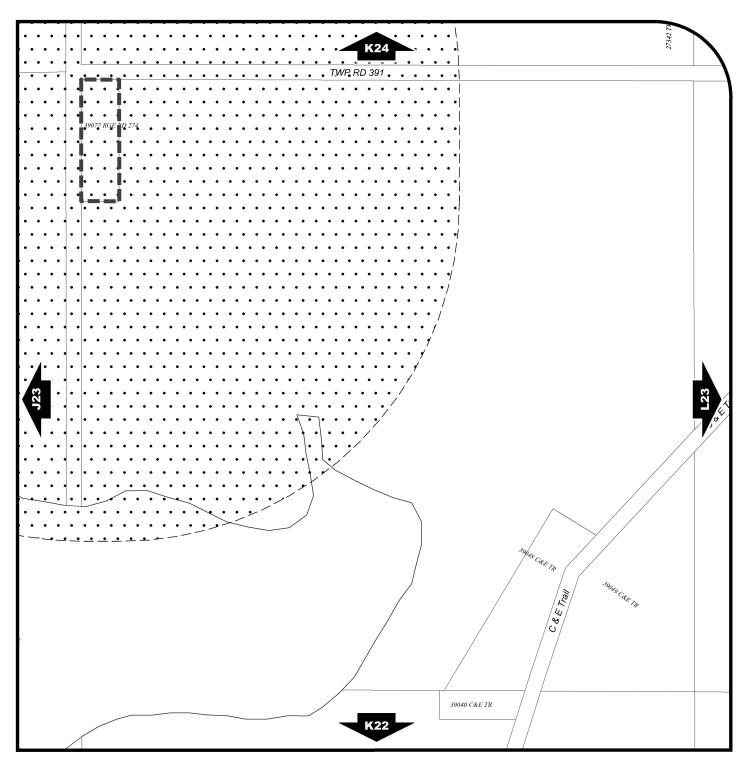

Gaetz - Ross Heritage Area

Restricted Development Area

Printed on 2019/09/17

Land Use Constraints **K23**NW1/4 Sec4 39-27-W4

Proposed Lots

City Boundary