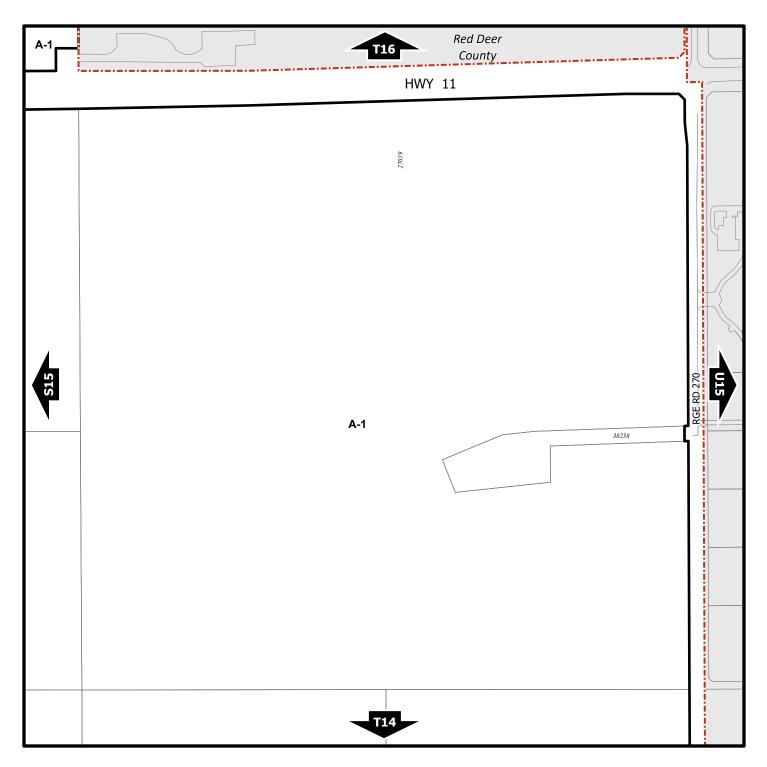

## Zoning Bylaw 3357/2024

Scale 1:5,000 © The City of Red Deer

- Land Use Zone Boundary
- Land Use Zone R-L
  - Exception to Zone
- e(ii)
- Exempted from Zone . .
- **Exempted Number** 2a
- V18
- D95
- s