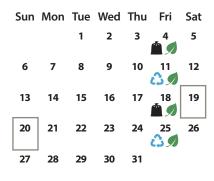

 Kick it to the Curb (May 17–19, June 21–22, July 19–20, August 16–17, September 20–21, October 18–19)