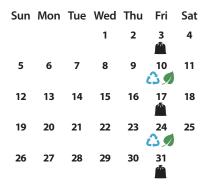

## February 2025

| Sun | Mon | Tue | Wed | Thu | Fri       | Sat |
|-----|-----|-----|-----|-----|-----------|-----|
|     |     |     |     |     |           | 1   |
| 2   | 3   | 4   | 5   | 6   | 7<br>🎝 🔊  | 8   |
| 9   | 10  | 11  | 12  | 13  | 14<br>(*) | 15  |
| 16  | 17  | 18  | 19  |     | 21        | 22  |
| 23  | 24  | 25  | 26  | 27  | 28        |     |

## **Important Dates:**

Seasonal Green Cart Change Week of November 11: Green Cart collection moves to every other week. Set out your Green Cart on the same week as your Blue Cart. Week of March 31: Green Cart collection returns to weekly collection.