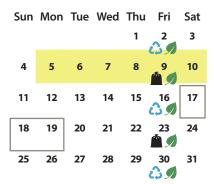

### June 2025

| Sun | Mon | Tue | Wed | Thu | Fri                                          | Sat |
|-----|-----|-----|-----|-----|----------------------------------------------|-----|
| 1   | 2   | 3   | 4   | 5   | 6<br>(1) (1) (1) (1) (1) (1) (1) (1) (1) (1) | 7   |
| 8   | 9   | 10  | 11  | 12  | 13                                           | 14  |
|     | 16  |     |     |     | 20                                           |     |
| 22  | 23  | 24  | 25  | 26  | 27<br>🎝 🔊                                    | 28  |
| 29  | 30  |     |     |     |                                              |     |

## **Important Dates:**

Free Yard Waste Week (May 5–10)

During Free Yard Waste Week residents can drop off compostable yard waste from their home free of charge at the Waste Management Facility. This includes large items such as tree trunks and branches. Maximum tree trunk size accepted is 4 feet in diameter and 4 feet in length.

 Kick it to the Curb (May 17–19, June 21–22, July 19–20, August 16–17, September 20–21, October 18–19)