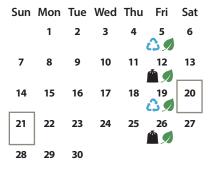

## February 2025

| Sun | Mon | Tue | Wed | Thu | Fri       | Sat |
|-----|-----|-----|-----|-----|-----------|-----|
|     |     |     |     |     |           | 1   |
| 2   | 3   | 4   | 5   | 6   | 7<br>🎝 🔊  | 8   |
| 9   | 10  | 11  | 12  | 13  | 14<br>(*) | 15  |
| 16  | 17  | 18  | 19  |     | 21        | 22  |
| 23  | 24  | 25  | 26  | 27  | 28        |     |

## **Important Dates:**

Seasonal Green Cart Change Week of November 11: Green Cart collection moves to every other week. Set out your Green Cart on the same week as your Blue Cart. Week of March 31: Green Cart collection returns to weekly collection.