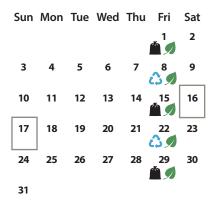

## December 2024

| Sun | Mon | Tue | Wed | Thu | Fri    | Sat |
|-----|-----|-----|-----|-----|--------|-----|
| 1   | 2   | 3   | 4   | 5   | 6<br>* | 7   |
| 8   | 9   | 10  | 11  |     | 13     | 14  |
| 15  | 16  | 17  | 18  | 19  | 20     | 21  |
| 22  | 23  | 24  | 25  |     | 27     | 28  |
| 29  | 30  | 31  |     |     |        |     |

## **Important Dates:**

Seasonal Green Cart Change Week of November 11: Green Cart collection moves to every other week. Set out your Green Cart on the same week as your Blue Cart. Week of March 31: Green Cart collection returns to weekly collection.