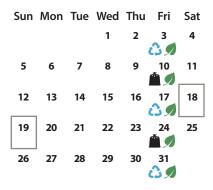

### March 2025

| Sun | Mon | Tue | Wed | Thu | Fri      | Sat |
|-----|-----|-----|-----|-----|----------|-----|
|     |     |     |     |     |          | 1   |
|     |     |     |     |     |          |     |
| 2   | 3   | 4   | 5   | 6   | 7<br>🎝 🧖 | 8   |
|     |     |     |     |     | 14       |     |
| 9   | 10  |     | 12  | 15  | 4        | 15  |
| 16  | 17  | 18  | 19  | 20  | 21       | 22  |
|     |     |     |     |     | ŝø       |     |
| 23  | 24  | 25  | 26  | 27  | 28       | 29  |
|     |     |     |     |     |          |     |
| 30  | 31  |     |     |     |          |     |

## **Important Dates:**

Seasonal Green Cart Change Week of November 11: Green Cart collection moves to every other week. Set out your Green Cart on the same week as your Blue Cart. Week of March 31: Green Cart collection returns to weekly collection.