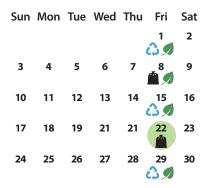

## December 2024

| Sun | Mon | Tue | Wed | Thu | Fri    | Sat |
|-----|-----|-----|-----|-----|--------|-----|
| 1   | 2   | 3   | 4   | 5   | 6<br>* | 7   |
| 8   | 9   | 10  | 11  |     | 13     | 14  |
| 15  | 16  | 17  | 18  | 19  | 20     | 21  |
| 22  | 23  | 24  | 25  |     | 27     | 28  |
| 29  | 30  | 31  |     |     |        |     |

## **Important Dates:**

Seasonal Green Cart Change Week of November 11: Green Cart collection moves to every other week. Set out your Green Cart on the same week as your Blue Cart. Week of March 31: Green Cart collection returns to weekly collection.