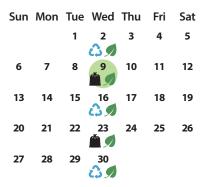

#### **Important Dates:**

**Seasonal Green Cart Change** Week of November 11: Green Cart collection moves to every other week. Set out your Green Cart on the same week as your Blue Cart. Week of March 31: Green Cart collection returns to weekly collection.

#### Sun Mon Tue Wed Thu

January 2025