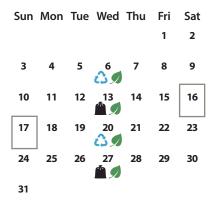

#### December 2024

#### **Important Dates:**

**Seasonal Green Cart Change** Week of November 11: Green Cart collection moves to every other week. Set out your Green Cart on the same week as your Blue Cart. Week of March 31: Green Cart collection returns to weekly collection.

#### **Holiday Collection:**

- There will be no cart collection  $\cap$ on December 25 or January 1. Carts will be collected the following:
  - A Thursday: Evergreen, Woodlea, Waskasoo, McKenzie Trail, Michener West, Downtown, Parkvale, Southhill
  - B Friday: Mountview, Grandview