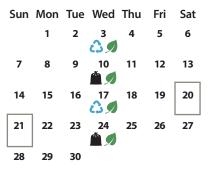

#### Sun Mon Tue Wed Thu

January 2025

#### **Important Dates:**

**Seasonal Green Cart Change** Week of November 11: Green Cart collection moves to every other week. Set out your Green Cart on the same week as your Blue Cart. Week of March 31: Green Cart collection returns to weekly collection.