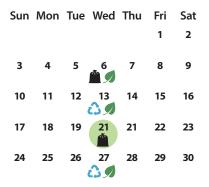

#### December 2024

Holiday **Collection:** 

O There will be no cart collection on December 25 or January 1. Carts will be collected the following:

A Thursday: Evergreen, Woodlea, Waskasoo, McKenzie Trail, Michener West, Downtown, Parkvale, Southhill

B Friday: Mountview, Grandview