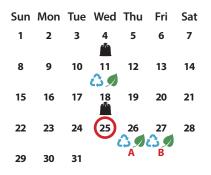

#### **Important Dates:**

**Seasonal Green Cart Change** Week of November 11: Green Cart collection moves to every other week. Set out your Green Cart on the same week as your Blue Cart. Week of March 31: Green Cart collection returns to weekly collection.