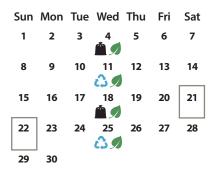

#### **Important Dates:**

Free Yard Waste Week (May 5–10)

During Free Yard Waste Week residents can drop off compostable yard waste from their home free of charge at the Waste Management Facility. This includes large items such as tree trunks and branches. Maximum tree trunk size accepted is 4 feet in diameter and 4 feet in length.

 Kick it to the Curb (May 17–19, June 21–22, July 19–20, August 16–17, September 20–21, October 18–19)