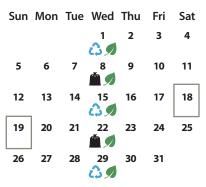

#### November 2024

February 2025

#### **Important Dates:**

**Seasonal Green Cart Change** Week of November 11: Green Cart collection moves to every other week. Set out your Green Cart on the same week as your Blue Cart. Week of March 31: Green Cart collection returns to weekly collection.