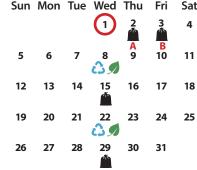

Holiday **Collection:** 

O There will be no cart collection on December 25 or January 1. Carts will be collected the following:

A Thursday: Evergreen, Woodlea, Waskasoo, McKenzie Trail, Michener West, Downtown, Parkvale, Southhill

B Friday: Mountview, Grandview

#### December 2024