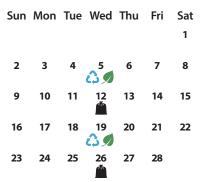

## **Cart Collection Calendar WEDNESDAY ZONE 2 SCHEDULE**

Collection for: Waskasoo, Woodlea, Grandview, Mountview, South Hill, Parkvale, Downtown, Michener Hill West of 40 Ave, Evergreen, McKenzie Trail



Holiday **Collection:** 

O There will be no cart collection on December 25 or January 1. Carts will be collected the following:

A Thursday: Evergreen, Woodlea, Waskasoo, McKenzie Trail, Michener West, Downtown, Parkvale, Southhill

B Friday: Mountview, Grandview

#### November 2024



February 2025



#### What goes where?

- Green Cart: Raw and cooked food, yard waste, and pet waste
- £3 Blue Cart: Paper, cardboard, clean plastic containers & metal cans
- Black Cart: Household garbage including diapers & wipes, plastic bags & Styrofoam
- X Remember to take hazardous waste like electronic waste, household hazardous waste, fluorescent lights, lithium and lithium ion batteries to the Waste Management Facility for proper disposal.

#### December 2024



#### **March 2025**

| Sun | Mon | Tue | Wed        | Thu | Fri | Sat<br>1 |
|-----|-----|-----|------------|-----|-----|----------|
| 2   | 3   | 4   | 5<br>() 9  | 6   | 7   | 8        |
| 9   | 10  | 11  | 12<br>(*** | 13  | 14  | 15       |
| 16  | 17  | 18  | 19         | 20  | 21  | 22       |
| 23  | 24  | 25  | 26         | 27  |