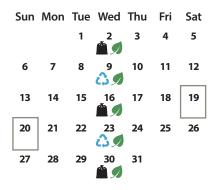

 Kick it to the Curb (May 17–19, June 21–22, July 19–20, August 16–17, September 20–21, October 18–19)