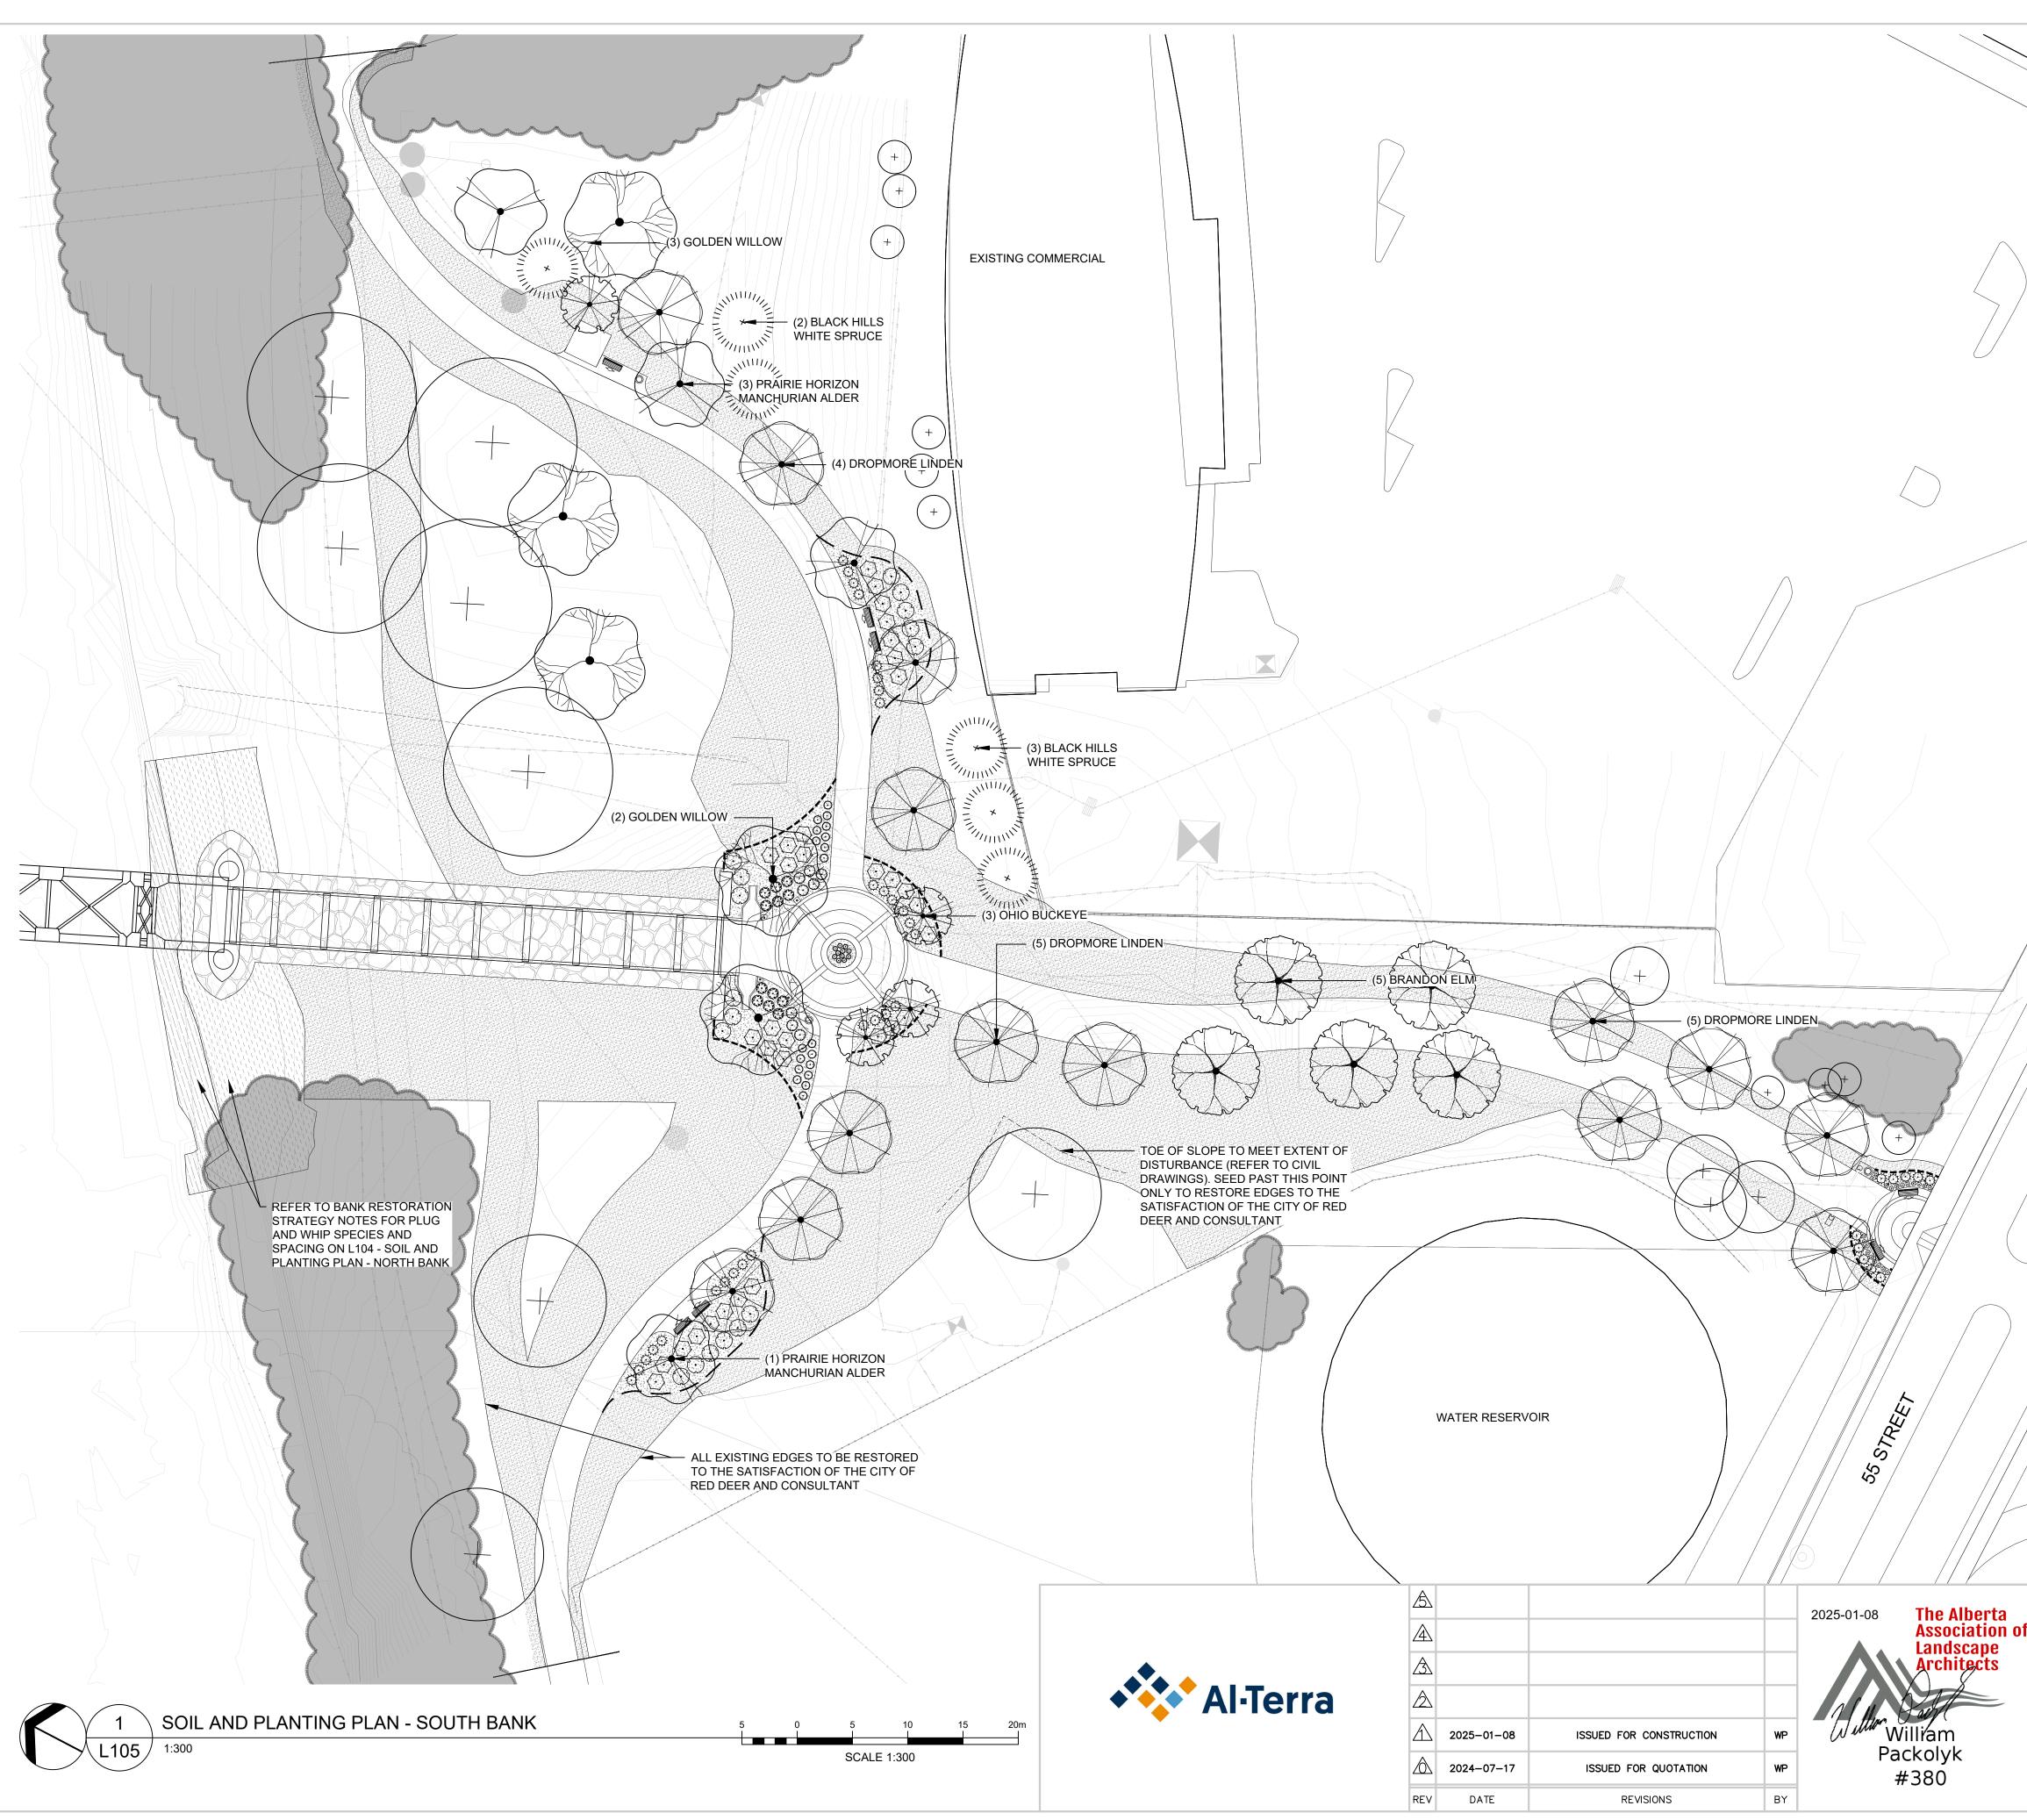

|    | LEGEND                        | -                                                                                       |       |
|----|-------------------------------|-----------------------------------------------------------------------------------------|-------|
|    |                               | LIMIT OF CONSTRUCTION -<br>REFER TO CIVIL DRAWINGS                                      |       |
|    |                               | EXISTING 0.2m CONTOURS                                                                  |       |
|    |                               | APPROXIMATE EXTENT OF<br>EXISTING VEGETATION TO REMAIN                                  |       |
|    | (+)                           | 6 EXISTING TREE TO REMAIN                                                               | l     |
|    |                               | EXISTING FENCE TO REMAIN                                                                |       |
|    |                               | 1<br>L204 1.22m METAL RIVERBANK FE                                                      | ENCE  |
|    |                               | 8 ALUMINUM EDGER                                                                        |       |
|    |                               | SPADE EDGE                                                                              |       |
|    |                               | VERTICAL ROOT BARRIER - 450mm [                                                         | DEPTH |
|    |                               | L200 CONCRETE UPSTAND                                                                   |       |
|    |                               | 2<br>L200<br>DECORATIVE BROOM-FINIS<br>CONCRETE, LINES INDICAT<br>DIRECTION OF BROOMING |       |
|    |                               | DECORATIVE SAND-BLASTED<br>CONCRETE                                                     |       |
|    |                               | ARC PATTERNED WOOD BULL<br>FLOAT FINISH CONCRETE                                        |       |
|    |                               | ASPHALT TRAIL<br>ASPHALT TRAIL<br>PLANTING BED - 600mm DE                               | ртц   |
|    |                               | 3<br>L203<br>BARK MULCH                                                                 |       |
|    |                               | 2 SOD - 150mm DEPTH TOPS                                                                | OIL   |
|    |                               | HYDROSEED - 150mm<br>DEPTH TOPSOIL                                                      |       |
| 1  |                               | OPEN RIPARIAN FOREST SEED<br>MIX - 150mm DEPTH TOPSOIL                                  |       |
|    |                               | OPEN RIPARIAN FOREST SEED<br>MIX WITH PLUG AND WHIP                                     |       |
|    |                               | VEGETATION - ABOVE NHWL<br>OPEN RIPARIAN FOREST SEED<br>MIX WITH PLUG VEGETATION -      |       |
|    |                               | BELOW NHWL                                                                              |       |
|    |                               | L203 HEAVY ROCK RIP RAP<br>CLASS 2 HEAVY ROCK RIP RAP -                                 |       |
|    |                               | REFER TO BRIDGE DRAWINGS<br>FOR LAYOUT AND QUANTITIES                                   |       |
|    | E                             | RELOCATED INTERPRETIVE<br>BOULDER WITH MOUNTED                                          |       |
|    | <b>g</b>                      | PLAQUE/ENGRAVING BY CoRD                                                                | ARD   |
|    |                               |                                                                                         |       |
|    |                               | L202 BIKE RACK                                                                          |       |
|    |                               | PEDESTRIAN LIGHTING BOLLARD -<br>REFER TO ELECTRICAL DRAWINGS                           |       |
|    | $\bigcirc$                    | 3 CITY OF RED DEER DOWN<br>L202 WASTE RECEPTACLE                                        | TOWN  |
|    |                               | 1 CITY OF RED DEER<br>DOWNTOWN METAL BENC                                               | Н     |
|    |                               | 5 CITY OF RED DEER DOWN                                                                 |       |
|    |                               | L200 METAL PICNIC TABLE                                                                 |       |
|    |                               |                                                                                         |       |
|    |                               |                                                                                         |       |
|    |                               |                                                                                         |       |
|    |                               |                                                                                         |       |
|    |                               |                                                                                         |       |
|    |                               |                                                                                         |       |
|    |                               |                                                                                         |       |
|    |                               |                                                                                         |       |
|    |                               |                                                                                         |       |
|    | . тн                          | E CITY OF                                                                               |       |
| of |                               | ed Deer                                                                                 |       |
| of | R                             | ed Deer<br>BRIDGE REHABILITATIC                                                         |       |
| of | CPR PEDESTRIAN E<br>LANDSCAPE | ed Deer                                                                                 | N     |
| of | CPR PEDESTRIAN E<br>LANDSCAPE | ed Deer<br>BRIDGE REHABILITATIC<br>DEVELOPMENT                                          | )N    |