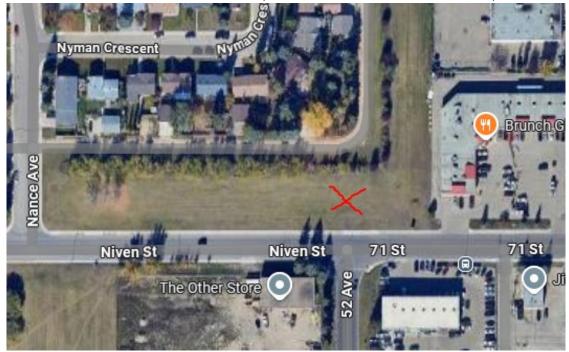

#### **CHRISTMAS TREE DROP OFF SITES 2025**

1. CLEARVIEW RIDGE: REC SITE OFF OF CARRINGTON DR (NORTHWEST CORNER)



2. DAVENPORT: REC SITE OFF OF DEMPSEY ST



3. EASTVIEW ESTATES: REC SITE OFF OF ELLENWOOD DR



4. VANIER: EAST SIDE OF VISCOUNT DRIVE (BY ALTA LINK POWERLINE)



5. IRONSTONE: IRONSTONE REC SITE OFF OF INGLEWOOD DR



6. BOWER: EAST SIDE OF BARRETT DR UNDER ALTA LINK POWERLINE



## 7. REC CENTER SOUTH PARKING LOT: NORTHEAST CORNER



8. WEST PARK: CRONQUIST DR & 60 AVE (SOUTHEAST CORNER)



#### 9. ORIOLE PARK: OVERDOWN DRIVE, NORTH OF OHIO CLOSE



### 10. NORMANDEAU: NIVEN ST – NORTH SIDE (BETWEEN NANCE AVE & GAETZ AVE)



# 11. KENTWOOD WEST: KENDREW DR (SOUTHWEST CORNER OF REC SITE)