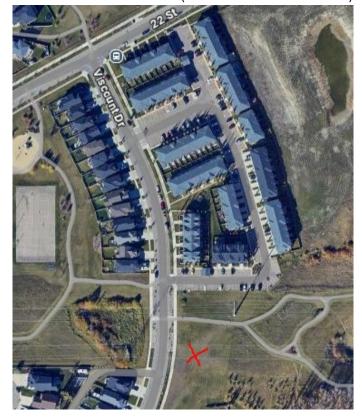

4. VANIER: EAST SIDE OF VISCOUNT DRIVE (BY ALTA LINK POWERLINE)

5. IRONSTONE: IRONSTONE REC SITE OFF OF INGLEWOOD DR

6. BOWER: EAST SIDE OF BARRETT DR UNDER ALTA LINK POWERLINE