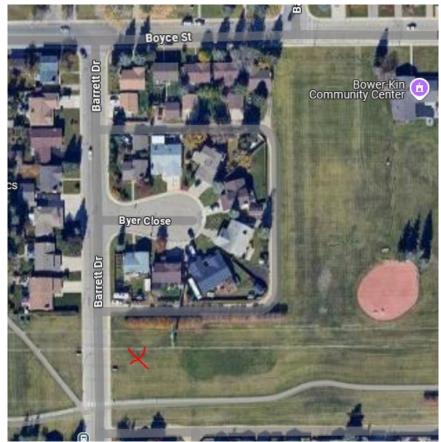

4. VANIER: EAST SIDE OF VISCOUNT DRIVE (BY ALTA LINK POWERLINE)

5. IRONSTONE: IRONSTONE REC SITE OFF OF INGLEWOOD DR

6. BOWER: EAST SIDE OF BARRETT DR UNDER ALTA LINK POWERLINE