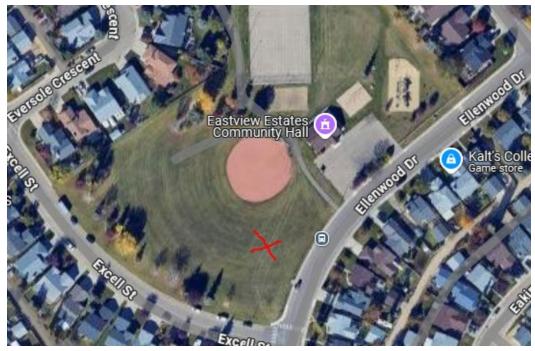

#### **CHRISTMAS TREE DROP OFF SITES 2025**

1. CLEARVIEW RIDGE: REC SITE OFF OF CARRINGTON DR (NORTHWEST CORNER)

2. DAVENPORT: REC SITE OFF OF DEMPSEY ST

3. EASTVIEW ESTATES: REC SITE OFF OF ELLENWOOD DR