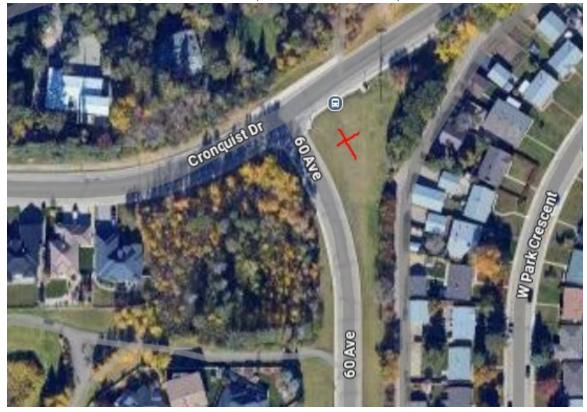

## 7. REC CENTER SOUTH PARKING LOT: NORTHEAST CORNER

8. WEST PARK: CRONQUIST DR & 60 AVE (SOUTHEAST CORNER)