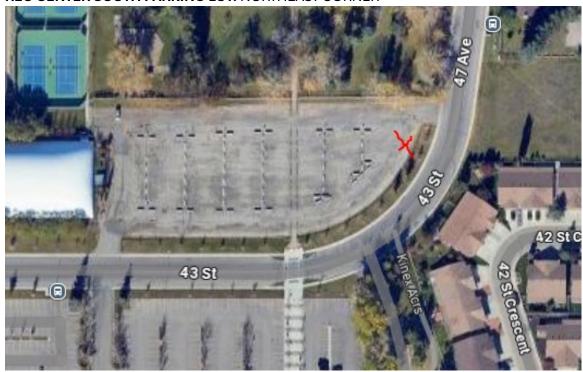

## 7. REC CENTER SOUTH PARKING LOT: NORTHEAST CORNER

8. WEST PARK: CRONQUIST DR & 60 AVE (SOUTHEAST CORNER)