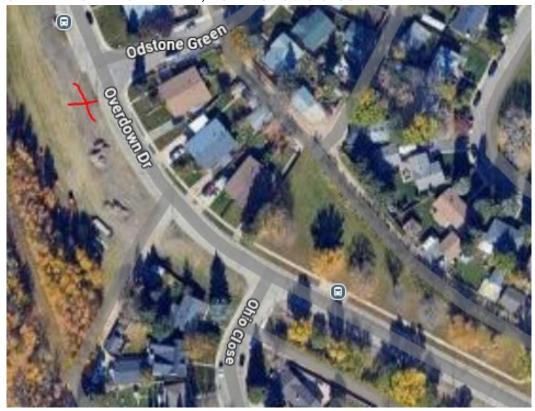

#### **CHRISTMAS TREE DROP OFF SITES 2025**

1. CLEARVIEW RIDGE: REC SITE OFF OF CARRINGTON DR (NORTHWEST CORNER)



2. DAVENPORT: REC SITE OFF OF DEMPSEY ST



3. EASTVIEW ESTATES: REC SITE OFF OF ELLENWOOD DR



4. VANIER: EAST SIDE OF VISCOUNT DRIVE (BY ALTA LINK POWERLINE)



5. IRONSTONE: IRONSTONE REC SITE OFF OF INGLEWOOD DR



6. BOWER: EAST SIDE OF BARRETT DR UNDER ALTA LINK POWERLINE



## 7. REC CENTER SOUTH PARKING LOT: NORTHEAST CORNER



8. WEST PARK: CRONQUIST DR & 60 AVE (SOUTHEAST CORNER)



#### 9. ORIOLE PARK: OVERDOWN DRIVE, NORTH OF OHIO CLOSE



### 10. NORMANDEAU: NIVEN ST – NORTH SIDE (BETWEEN NANCE AVE & GAETZ AVE)



# 11. KENTWOOD WEST: KENDREW DR (SOUTHWEST CORNER OF REC SITE)