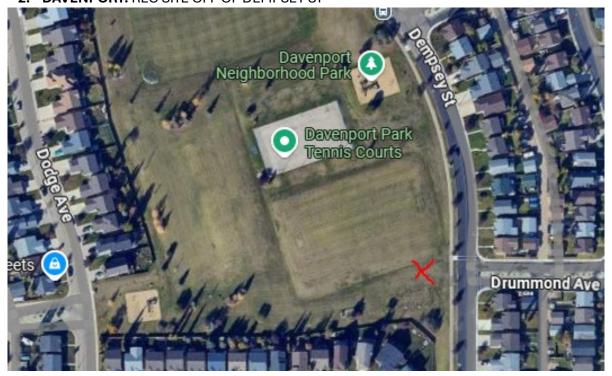

#### **CHRISTMAS TREE DROP OFF SITES 2025**

1. CLEARVIEW RIDGE: REC SITE OFF OF CARRINGTON DR (NORTHWEST CORNER)

2. DAVENPORT: REC SITE OFF OF DEMPSEY ST

3. EASTVIEW ESTATES: REC SITE OFF OF ELLENWOOD DR