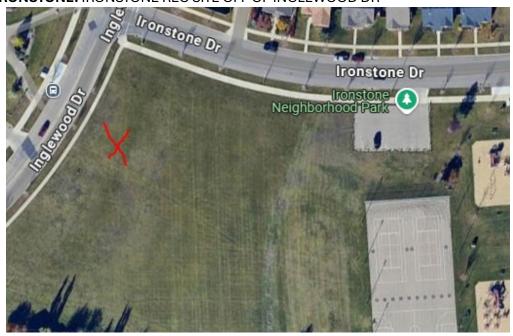

4. VANIER: EAST SIDE OF VISCOUNT DRIVE (BY ALTA LINK POWERLINE)

5. IRONSTONE: IRONSTONE REC SITE OFF OF INGLEWOOD DR

6. BOWER: EAST SIDE OF BARRETT DR UNDER ALTA LINK POWERLINE