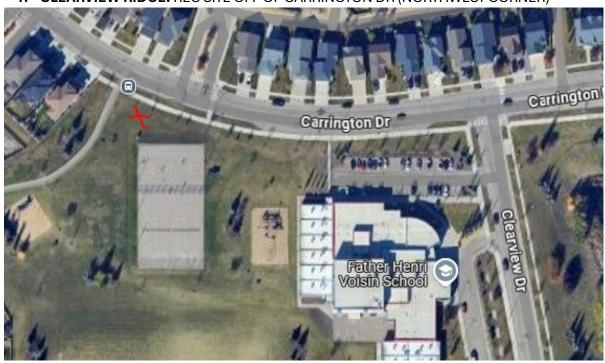

#### **CHRISTMAS TREE DROP OFF SITES 2025**

1. CLEARVIEW RIDGE: REC SITE OFF OF CARRINGTON DR (NORTHWEST CORNER)

2. DAVENPORT: REC SITE OFF OF DEMPSEY ST

3. EASTVIEW ESTATES: REC SITE OFF OF ELLENWOOD DR