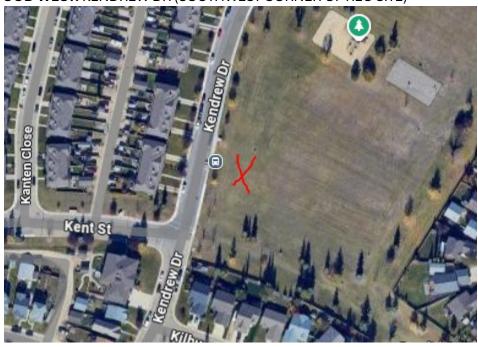

#### **CHRISTMAS TREE DROP OFF SITES 2025**

1. CLEARVIEW RIDGE: REC SITE OFF OF CARRINGTON DR (NORTHWEST CORNER)



2. DAVENPORT: REC SITE OFF OF DEMPSEY ST



3. EASTVIEW ESTATES: REC SITE OFF OF ELLENWOOD DR



4. VANIER: EAST SIDE OF VISCOUNT DRIVE (BY ALTA LINK POWERLINE)



5. IRONSTONE: IRONSTONE REC SITE OFF OF INGLEWOOD DR



6. BOWER: EAST SIDE OF BARRETT DR UNDER ALTA LINK POWERLINE



## 7. REC CENTER SOUTH PARKING LOT: NORTHEAST CORNER



8. WEST PARK: CRONQUIST DR & 60 AVE (SOUTHEAST CORNER)



#### 9. ORIOLE PARK: OVERDOWN DRIVE, NORTH OF OHIO CLOSE



### 10. NORMANDEAU: NIVEN ST – NORTH SIDE (BETWEEN NANCE AVE & GAETZ AVE)



# 11. KENTWOOD WEST: KENDREW DR (SOUTHWEST CORNER OF REC SITE)